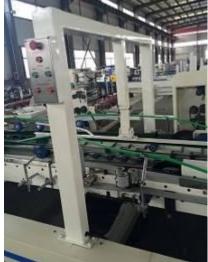

precision and efficient to correct paperboard's pressing line deviation and make carton finish

folding accurately.

4. Correction stacking output part:

1. Stacking part has functions of auto-counting, stack neatly and stacking output, customer can set the output number of cartons by himself.

2. Automatic correction, stepless speed variator correction, automatic correct non-standard cartons.