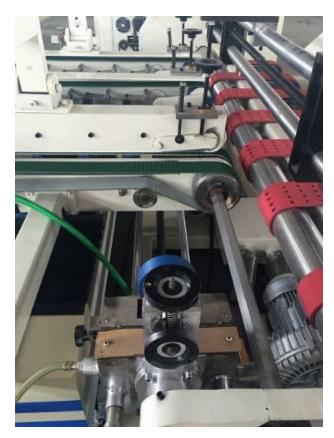

2. Feeding part

- 1) Paperboard height adjustment part is adopt high quality steel, can quick adjust different specification cartons, such as height and length.
- 2) The suction belt of feeding part adopts the high-tech materials, tension layer seamless joint the girdle which protect machine everything well in running.
- 3) Suction motor and main motor of feeding part adopts Taiwan brand which is high stability.
- 4) Adopt the high quality electromagnetic clutch and brake system so that make feeding part can be single paper or continuous operation which effective control the paperboard waste and output precision.
- 5) Pat part of feeding has effective reduce error of manual operation and improve the stability of paper feed.

3. Folding and gluing part:

- 1. Motor adopt European brand, with function of stability, speed adjustment speedy and without noise pollution
- 2. Seamless joint ring conveyor belt of folding part adopt imported special material which is high friction and high wear-resisting, can finish automatic folding accurately
- 3. Gluing part adopt high quality stainless steel gluing wheels, glue coated evenly , and can efficient to save glue.
- 4. Folding part equipped with single channel creasing correction and six coining device which can