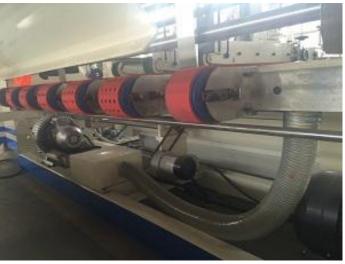

3. Folding and gluing part:

- 1. Motor adopt European brand, with function of stability, speed adjustment speedy and without noise pollution
- 2. Seamless joint ring conveyor belt of folding part adopt imported special material which is high friction and high wear-resisting, can finish automatic folding accurately
- 3. Gluing part adopt high quality stainless steel gluing wheels, glue coated evenly , and can efficient to save glue.
- 4. Folding part equipped with single channel creasing correction and six coining device which can

precision and efficient to correct paperboard's pressing line deviation and make carton finish

folding accurately.

4. Correction stacking output part:

1. Stacking part has functions of auto-counting, stack neatly and stacking output, customer can set the output number of cartons by himself.