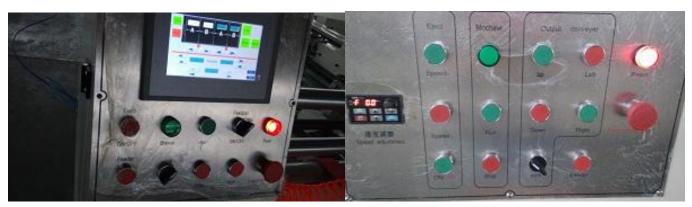

## 1. Control Panel:

Touch Screen Input operation is easy, machine adopt PLC controller, digital operate, touch screen input which can change date or speed or others without stop machine, machine can be auto-feed paperboard, auto-folding, auto-counting and auto-stacking output, normal speed is 160pcs/min and Max. speed is 220 pcs/min.