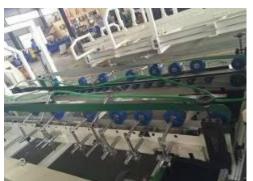

2. Feeding part

- 1) Paperboard height adjustment part is adopt high quality steel, can quick adjust different specification cartons, such as height and length.
- 2) The suction belt of feeding part adopts the high-tech materials, tension layer seamless joint the girdle which protect machine everything well in running.
- 3) Suction motor and main motor of feeding part adopts Taiwan brand which is high stability.
- 4) Adopt the high quality electromagnetic clutch and brake system so that make feeding part can be single paper or continuous operation which effective control the paperboard waste and output precision.
- 5) Pat part of feeding has effective reduce error of manual operation and improve the stability of paper feed.

3. Folding and gluing part:

- 1. Motor adopt European brand, with function of stability, speed adjustment speedy and without noise pollution
- 2. Seamless joint ring conveyor belt of folding part adopt imported special material which is high friction and high wear-resisting, can finish automatic folding accurately
- 3. Gluing part adopt high quality stainless steel gluing wheels, glue coated evenly , and can efficient to save glue.
- 4. Folding part equipped with single channel creasing correction and six coining device which can