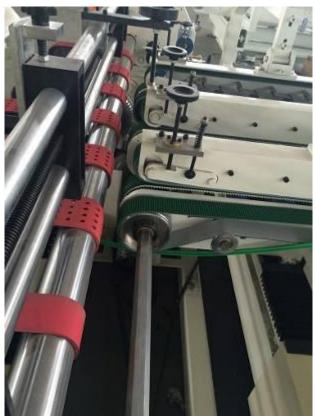

3. Folding and gluing part:

- 1. Motor adopt European brand, with function of stability, speed adjustment speedy and without noise pollution
- 2. Seamless joint ring conveyor belt of folding part adopt imported special material which is high friction and high wear-resisting, can finish automatic folding accurately
- 3. Gluing part adopt high quality stainless steel gluing wheels, glue coated evenly , and can efficient to save glue.
- 4. Folding part equipped with single channel creasing correction and six coining device which can

precision and efficient to correct paperboard's pressing line deviation and make carton finish

folding accurately.

4. Correction stacking output part:

1. Stacking part has functions of auto-counting, stack neatly and stacking output, customer can set the output number of cartons by himself.