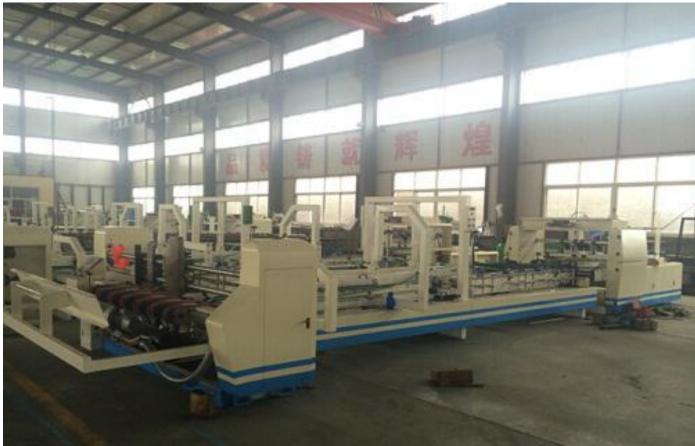

## MJZXJ-1 Automatic Folder Gluer

### Introduction of the machine:

MJZXJ-1 model Automatic Folder gluer machine is composed of feeding part, glue and folding part, stacker part, speed controlled by PLC, paper width is adjusted by Touch PC, machine operation is easy and accurate, machine with automatic paper feeding function, automatic glue and fold function, automatic counting, automatic stacking and double conversion operation, the normal speed is 160pcs/min, Max. speed can be 220 pcs/min, this machine is your best choose which is energy-efficient and environmental protection.

### The product structure: