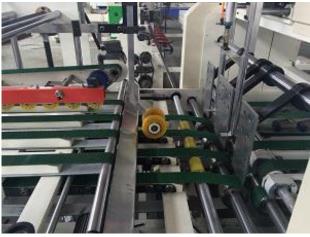

3. Folding and gluing part:

- 1. Motor adopt European brand, with function of stability, speed adjustment speedy and without noise pollution
- 2. Seamless joint ring conveyor belt of folding part adopt imported special material which is high friction and high wear-resisting, can finish automatic folding accurately
- 3. Gluing part adopt high quality stainless steel gluing wheels, glue coated evenly , and can efficient to save glue.
- 4. Folding part equipped with single channel creasing correction and six coining device which can

precision and efficient to correct paperboard's pressing line deviation and make carton finish

folding accurately.

4. Correction stacking output part:

1. Stacking part has functions of auto-counting, stack neatly and stacking output, customer can set the output number of cartons by himself.