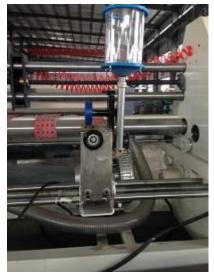

3. Folding and gluing part:

- 1. Motor adopt European brand, with function of stability, speed adjustment speedy and without noise pollution
- 2. Seamless joint ring conveyor belt of folding part adopt imported special material which is high friction and high wear-resisting, can finish automatic folding accurately
- 3. Gluing part adopt high quality stainless steel gluing wheels, glue coated evenly , and can efficient to save glue.
- 4. Folding part equipped with single channel creasing correction and six coining device which can

precision and efficient to correct paperboard's pressing line deviation and make carton finish

folding accurately.

4. Correction stacking output part:

1. Stacking part has functions of auto-counting, stack neatly and stacking output, customer can set the output number of cartons by himself.