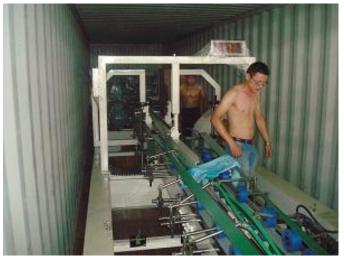

welding technique. All axial parts adopt high quality 45# steel. Weight is about 7-8 Ton and run is stability.

Container loading: