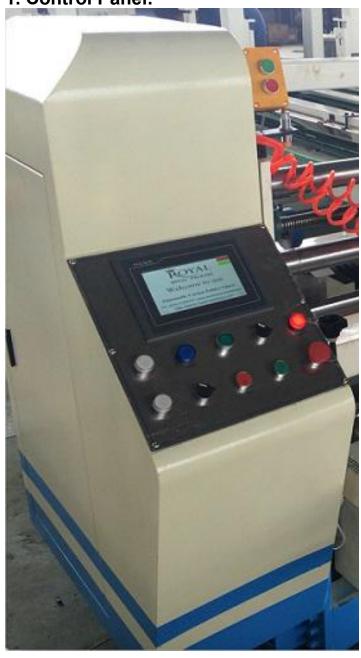

## 1. Control Panel:

Touch Screen Input operation is easy, machine adopt PLC controller, digital operate, touch screen input which can change date or speed or others without stop machine, machine can be auto-feed paperboard, auto-folding, auto-counting and auto-stacking output, normal speed is 160pcs/min and Max. speed is 220 pcs/min.