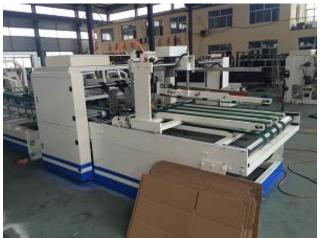

## MJZXJ-1 Automatic Folder Gluer

### Introduction of the machine:

MJZXJ-1 model Automatic Folder gluer machine is composed of feeding part, glue and folding part, stacker part, speed controlled by PLC, paper width is adjusted by Touch PC, machine operation is easy and accurate, machine with automatic paper feeding function, automatic glue and fold function, automatic counting, automatic stacking and double conversion operation, the normal speed is 160pcs/min, Max. speed can be 220 pcs/min, this machine is your best choose which is energy-efficient and environmental protection.

### The product structure: