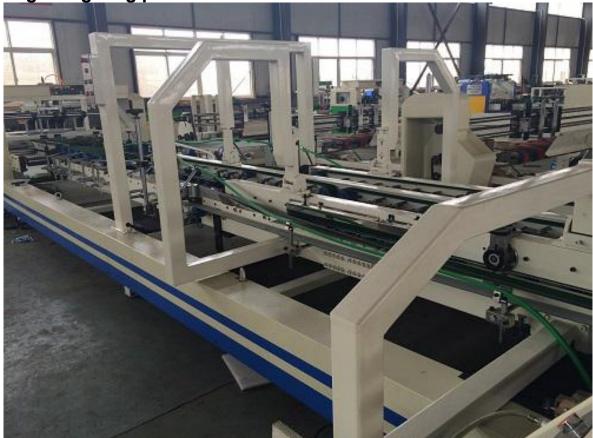

### The product structure:

precision and efficient to correct paperboard's pressing line deviation and make carton finish

folding accurately.

4. Correction stacking output part:

1. Stacking part has functions of auto-counting, stack neatly and stacking output, customer can set the output number of cartons by himself.

2. Automatic correction, stepless speed variator correction, automatic correct non-standard cartons.