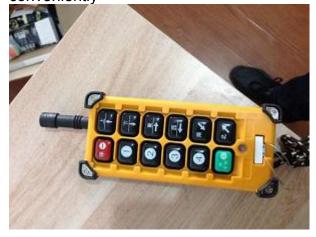

8) Machine is controlled by wireless remote device, can adjust paper size speedy and conveniently