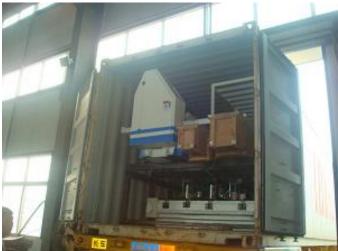

welding technique. All axial parts adopt high quality 45# steel. Weight is about 7-8 Ton and run is stability.

Container loading: