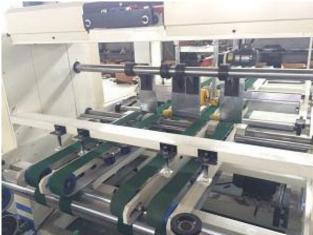

2. Feeding part

- 1) Paperboard height adjustment part is adopt high quality steel, can quick adjust different specification cartons, such as height and length.
- 2) The suction belt of feeding part adopts the high-tech materials, tension layer seamless joint the girdle which protect machine everything well in running.
- 3) Suction motor and main motor of feeding part adopts Taiwan brand which is high stability.
- 4) Adopt the high quality electromagnetic clutch and brake system so that make feeding part can be single paper or continuous operation which effective control the paperboard waste and output precision.
- 5) Pat part of feeding has effective reduce error of manual operation and improve the stability of paper feed.

3. Folding and gluing part:

- 1. Motor adopt European brand, with function of stability, speed adjustment speedy and without noise pollution
- 2. Seamless joint ring conveyor belt of folding part adopt imported special material which is high friction and high wear-resisting, can finish automatic folding accurately
- 3. Gluing part adopt high quality stainless steel gluing wheels, glue coated evenly , and can efficient to save glue.
- 4. Folding part equipped with single channel creasing correction and six coining device which can

precision and efficient to correct paperboard's pressing line deviation and make carton finish

folding accurately.

4. Correction stacking output part:

1. Stacking part has functions of auto-counting, stack neatly and stacking output, customer can set the output number of cartons by himself.