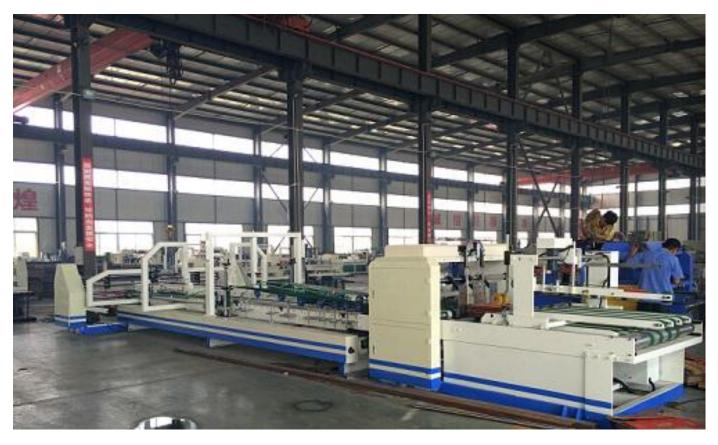

## MJZXJ-1 Automatic Folder Gluer

### Introduction of the machine:

MJZXJ-1 model Automatic Folder gluer machine is composed of feeding part, glue and folding part, stacker part, speed controlled by PLC, paper width is adjusted by Touch PC, machine operation is easy and accurate, machine with automatic paper feeding function, automatic glue and fold function, automatic counting, automatic stacking and double conversion operation, the normal speed is 160pcs/min, Max. speed can be 220 pcs/min, this machine is your best choose which is energy-efficient and environmental protection.

### The product structure: