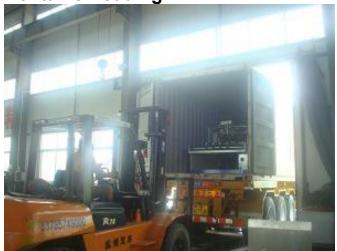

welding technique. All axial parts adopt high quality 45# steel. Weight is about 7-8 Ton and run is stability.

Container loading: