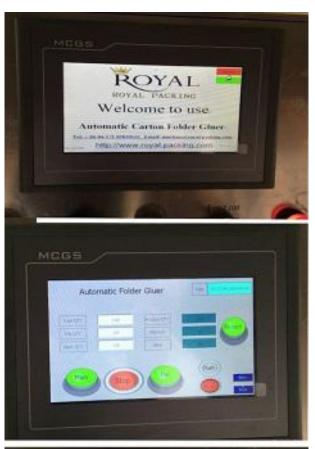

## 1. Control Panel:

Touch Screen Input operation is easy, machine adopt PLC controller, digital operate, touch screen input which can change date or speed or others without stop machine, machine can be auto-feed paperboard, auto-folding, auto-counting and auto-stacking output, normal speed is 160pcs/min and Max. speed is 220 pcs/min.

## 7. Electric controlling part of Automatic folder gluer

MJZXJ-1 Automatic folder gluer is refer to European standards, working performance is safe and reliable, easy operation and maintenance convenient. The machine is controlled by the front paper feeding part, correction part on end, fold part of the left side and right side in middle, this design is much humanization and convenience for operation. This machine adopt international famous brand color touch human-machine interface and Japan Panasonic PLC controller, touch human-machine interface and the PLC are reserved program upgrade interface which Convenient for equipment upgrade. Machine main Drive adopt Taiwan well-known brand "OT", also equipped with two famous TD Variable frequency governor to make machine synchronous adjustment, speed is stable and reliable, energy conservation and environmental protection (power saving rate is about 35%), and implement secure protection for motor (when the voltage is too high or too low. motor overheating or current is too large, the inverter will automatic alarm and stop work. A corresponding alarm code will display on the man-machine interface display screen). All electric control contactor adopt Siemens ac contactor, and equipped with matched thermal overload, these effective to protect the smooth running of the machine. Machinery outside power supply wires all adopt aviation plug-in connection which make the disassembling and maintenance more conveniently, Plate use English and graphical to explain the button function, make operators more easy to understand.