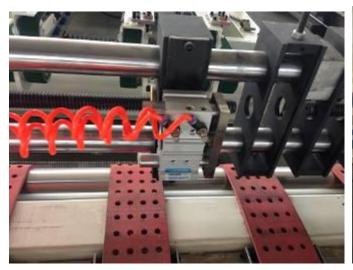

3. Folding and gluing part:

- 1. Motor adopt European brand, with function of stability, speed adjustment speedy and without noise pollution
- 2. Seamless joint ring conveyor belt of folding part adopt imported special material which is high friction and high wear-resisting, can finish automatic folding accurately
- 3. Gluing part adopt high quality stainless steel gluing wheels, glue coated evenly , and can efficient to save glue.
- 4. Folding part equipped with single channel creasing correction and six coining device which can

precision and efficient to correct paperboard's pressing line deviation and make carton finish

folding accurately.

4. Correction stacking output part:

1. Stacking part has functions of auto-counting, stack neatly and stacking output, customer can set the output number of cartons by himself.