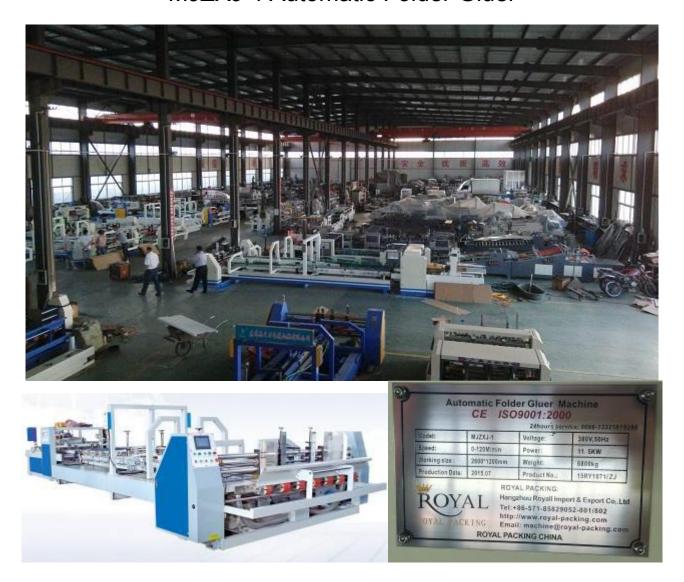

## MJZXJ-1 Automatic Folder Gluer

### Introduction of the machine:

MJZXJ-1 model Automatic Folder gluer machine is composed of feeding part, glue and folding part, stacker part, speed controlled by PLC, paper width is adjusted by Touch PC, machine operation is easy and accurate, machine with automatic paper feeding function, automatic glue and fold function, automatic counting, automatic stacking and double conversion operation, the normal speed is 160pcs/min, Max. speed can be 220 pcs/min, this machine is your best choose which is energy-efficient and environmental protection.

## 6. Machine parameters:

| Model                | MJZXJ-1-8020 | MJZXJ-1-1024 | MJZXJ-1-1224 | MJZXJ-1-1424 |  |
|----------------------|--------------|--------------|--------------|--------------|--|
| Max. Size            | 800*2000mm   | 1000*2400mm  | 1200*2400mm  | 1400*2400mm  |  |
| Min. Size            | 170*470mm    | 260*650mm    | 260*650mm    | 260*650mm    |  |
| Installation area    | 3200*11500mm | 3400*12500mm | 3600*12500mm | 3800*13500mm |  |
| Power Required       | 15.0KW       | 15.0KW       | 15.0KW       | 15.0KW       |  |
| Max. Working Speed   | 220m/min     | 220m/min     | 220m/min     | 220m/min     |  |
| Normal working Speed | 200m/min     | 200m/min     | 200m/min     | 200/min      |  |
| Machine Weight       | 6800kg       | 7500kg       | 7500kg       | 8000kg       |  |