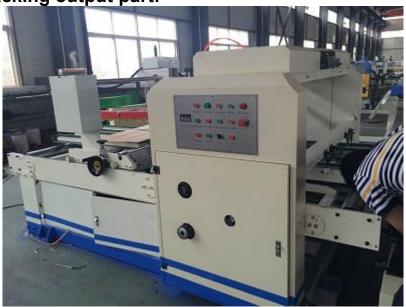

## 1. Control Panel:

Touch Screen Input operation is easy, machine adopt PLC controller, digital operate, touch screen input which can change date or speed or others without stop machine, machine can be auto-feed paperboard, auto-folding, auto-counting and auto-stacking output, normal speed is 160pcs/min and Max. speed is 220 pcs/min.