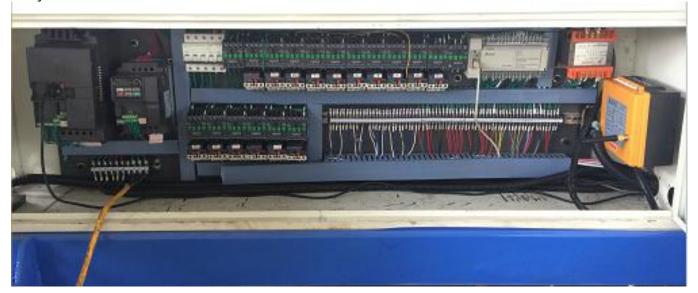

## 7. Electric controlling part of Automatic folder gluer

MJZXJ-1 Automatic folder gluer is refer to European standards, working performance is safe and reliable, easy operation and maintenance convenient. The machine is controlled by the front paper feeding part, correction part on end, fold part of the left side and right side in middle, this design is much humanization and convenience for operation. This machine adopt international famous brand color touch human-machine interface and Japan Panasonic PLC controller, touch human-machine interface and the PLC are reserved program upgrade interface which Convenient for equipment upgrade. Machine main Drive adopt Taiwan well-known brand "OT", also equipped with two famous TD Variable frequency governor to make machine synchronous adjustment, speed is stable and reliable, energy conservation and environmental protection (power saving rate is about 35%), and implement secure protection for motor (when the voltage is too high or too low. motor overheating or current is too large, the inverter will automatic alarm and stop work. A corresponding alarm code will display on the man-machine interface display screen). All electric control contactor adopt Siemens ac contactor, and equipped with matched thermal overload, these effective to protect the smooth running of the machine. Machinery outside power supply wires all adopt aviation plug-in connection which make the disassembling and maintenance more conveniently, Plate use English and graphical to explain the button function, make operators more easy to understand.