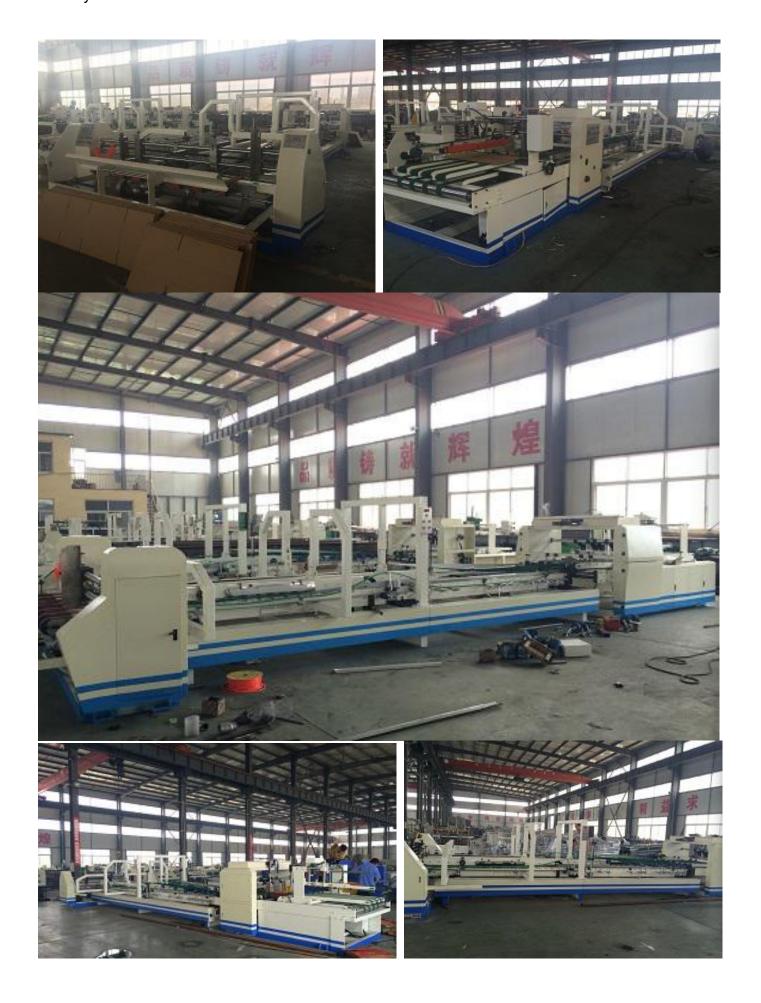

ode will display on the man-machine interface display screen). All electric control contactor adopt Siemens ac contactor, and equipped with matched thermal overload, these effective to protect the smooth running of the machine. Machinery outside power supply wires all adopt aviation plug-in connection which make the disassembling and maintenance more conveniently, Plate use English and graphical to explain the button function, make operators more easy to understand.





#### 8. The steel chooses

Machine Rack, such as beams, U-bar, thick square tube thick steel plate wall plate adopt the high quality Q235-A steel. Weld part adopt international standard—continuous uninterrupted

welding technique. All axial parts adopt high quality 45# steel. Weight is about 7-8 Ton and run is stability.



Container loading:









## **Parts Introduction:**

| NO. | Name          | Brand  | Origin   |  |
|-----|---------------|--------|----------|--|
| 1.  | Suction belt  | Nitta  | Japan    |  |
| 2.  | Send the belt | Aymara | Shanghai |  |
| 3.  | Bearing       | TR     | Dongguan |  |

| 4.  | Frequency               | The polis | Taiwan   |