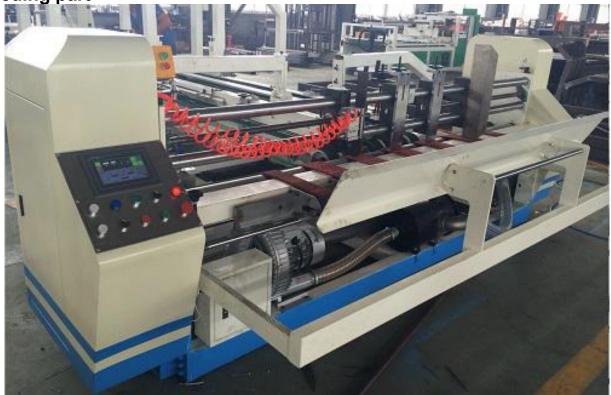

### Introduction of the machine:

MJZXJ-1 model Automatic Folder gluer machine is composed of feeding part, glue and folding part, stacker part, speed controlled by PLC, paper width is adjusted by Touch PC, machine operation is easy and accurate, machine with automatic paper feeding function, automatic glue and fold function, automatic counting, automatic stacking and double conversion operation, the normal speed is 160pcs/min, Max. speed can be 220 pcs/min, this machine is your best choose which is energy-efficient and environmental protection.

### The product structure: