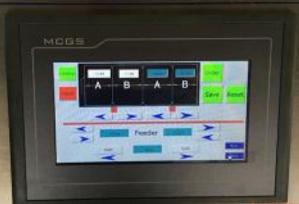

## 1. Control Panel:

Touch Screen Input operation is easy, machine adopt PLC controller, digital operate, touch screen input which can change date or speed or others without stop machine, machine can be auto-feed paperboard, auto-folding, auto-counting and auto-stacking output, normal speed is 160pcs/min and Max. speed is 220 pcs/min.

2. Feeding part

- 1) Paperboard height adjustment part is adopt high quality steel, can quick adjust different specification cartons, such as height and length.
- 2) The suction belt of feeding part adopts the high-tech materials, tension layer seamless joint the girdle which protect machine everything well in running.
- 3) Suction motor and main motor of feeding part adopts Taiwan brand which is high stability.
- 4) Adopt the high quality electromagnetic clutch and brake system so that make feeding part can be single paper or continuous operation which effective control the paperboard waste and output precision.
- 5) Pat part of feeding has effective reduce error of manual operation and improve the stability of paper feed.